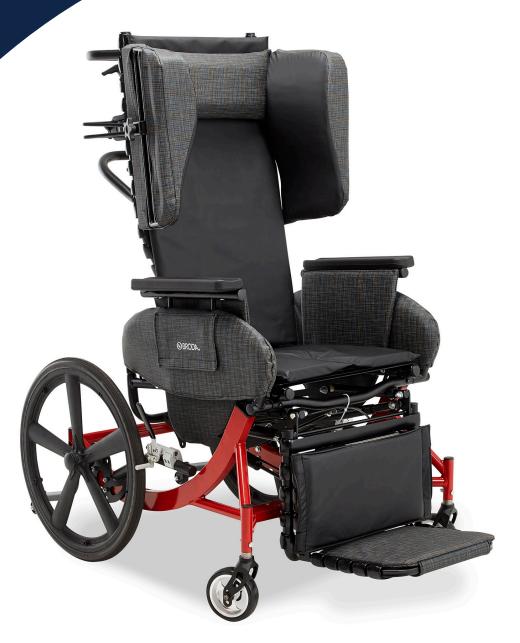

POSITIONING BRODA

Positioning Wheelchair

**Tilt-in-space** functionality provides additional pressure offloading

**Front pivot seat tilt** maintains a forward line of sight, enhancing engagement.

Adjustable upper lateral supports fit a variety of users

# **Synthesis**

Positioning Wheelchair

The Synthesis of Comfort, Functionality, and Style.