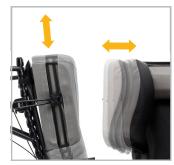

POSITIONING BRODA

Positioning Wheelchair

**Tilt-in-space** functionality provides additional pressure offloading

**Front pivot seat tilt** maintains a forward line of sight, enhancing engagement.

Adjustable upper lateral supports fit a variety of users

### **SPECIFICATIONS**

| Tilt - Infinitely Adjustable         | up to 40°                                                                      |
|--------------------------------------|--------------------------------------------------------------------------------|
| Recline - Infinitely<br>Adjustable   | up to 90°                                                                      |
| Weight Capacity                      | 350 lbs.<br>(158 kg)                                                           |
| Seat Widths                          | 16", 18", 20", 22", 24", 26"<br>(40cm, 45cm, 50cm, 55cm, 61cm, 66cm)           |
| Seat Depths                          | 17", 18.5", 20", 22"<br>(43cm, 46cm, 50cm, 56cm)                               |
| Floor-to-Seat<br>Heights             | 19", 20.5", 22", 23.5"<br>(48cm, 51cm, 55cm, 59cm)                             |
| Wheels                               | 14", 20" Rear Mount Mag<br>(35cm, 50cm,55cm)<br>14" Mid Mount Mag<br>(35cm)    |
| Lifetime Warranty Frame              | 10 years on 16 Gauge tubular steel frame                                       |
| Pressure-Reducing<br>Seat & Backrest | Integrated with Comfort Tension Seating®                                       |
| Standard Padding                     | Neckrest, upper laterals, side pads, sole<br>and calf pads, seat and back pads |