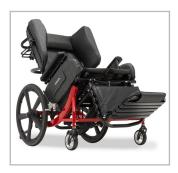

POSITIONING BRODA

Positioning Wheelchair

**Tilt-in-space** functionality provides additional pressure offloading

**Front pivot seat tilt** maintains a forward line of sight, enhancing engagement.

Adjustable upper lateral supports fit a variety of users