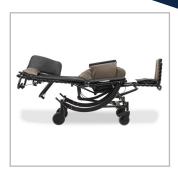

POSITIONING BRODA

Positioning Wheelchair

**Tilt-in-space** functionality provides additional pressure offloading

**Front pivot seat tilt** maintains a forward line of sight, enhancing engagement.

Adjustable upper lateral supports fit a variety of users